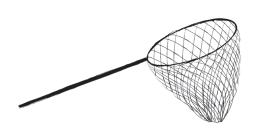

## n is for net

Trace the letter.

Write the letter.

Write the **n** sound to complete the word.

et

Trace the letter.

Write the letter.

Write the **m** sound to complete the word.