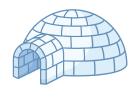

## i is for igloo

Trace the letter.

Write the letter.

Write the i sound to complete the word.

\_\_gloo